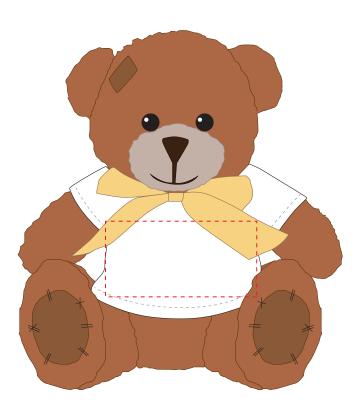

## ARTWORK SCALE 50%

ARTWORK SCALE 100% Max print area: 80mm x 40mm

## The dashed line is to demonstrate print area and will not appear on your printed item